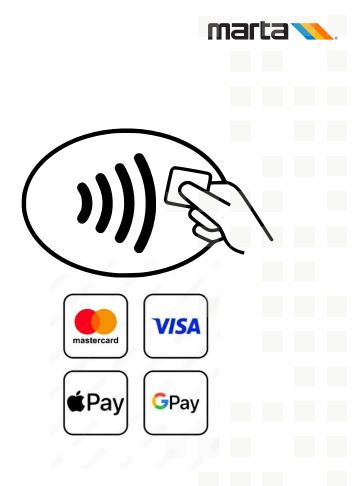

# **Open Loop Payments**

Enables a customer to use a credit/debit card for payment (including Google/Apple Pay) by tapping on any validator on buses, BRT platforms, and rail faregates – without needing to buy a ticket.