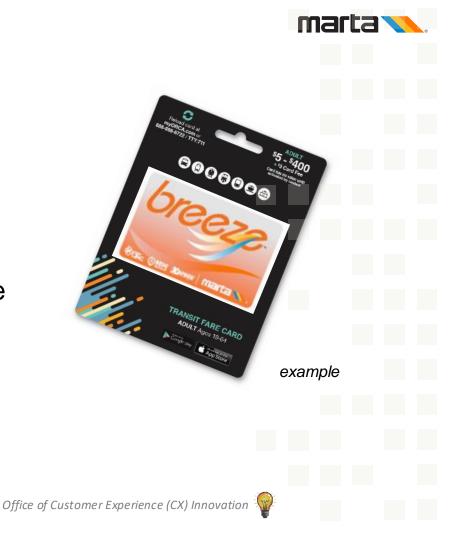

Customers will also be able to purchase new Breeze cards at these retail locations.